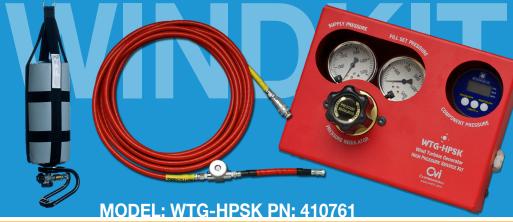

#### **Optimized for Mobility:**

- 30-Foot High-Pressure Hose: Connects to the nitrogen supply.
- Lightweight Carbon-Wound Cylinder: Holds 88 SCF at 4500 psig for easier handling.
- 10-Foot Service Hose: Equipped with shut-off valve and service chuck for precise servicing.

The kit includes a **30-foot high-pressure hose** with a QDC connector, coupled to a lightweight, carbon-wound cylinder containing 88 scf of nitrogen at 4500 psig. The outlet features a 10-foot high-pressure service hose with a shut-off valve and service chuck, ensuring smooth and efficient servicing.

#### **High Pressure Service Kit Includes:**

- 3 Gauge Control Box
- 4500 psig Nitrogen Bottle
- 10' Service Hose
- 30' High Pressure Hose
- Nylon Hanging System