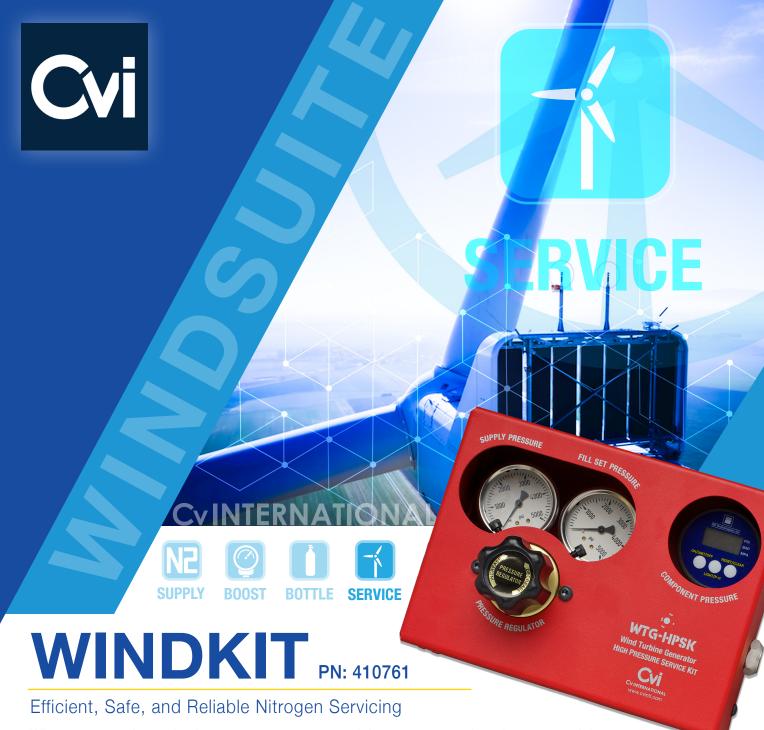

When your service point is 80 to 100 meters straight up, you need a nitrogen servicing system designed for the job. The Cvi WindSuite equips your technicians with the latest, most efficient solution for supplying, interfacing, and controlling high-pressure nitrogen for wind turbine accumulators and other critical applications.

Designed specifically for today's Wind Turbine Generators, Cvi WindSuite delivers the performance, reliability, and workforce protection you need to keep your turbines running at peak efficiency.

# **WINDKIT Features**

#### **Key Features:**

- Adjustable Pressure Control: Regulates nitrogen from 0-5000 psig (0-350 bar).
- Integrated Gauges: Monitor Supply Pressure, Fill Set Pressure, and Component Pressure with a built-in Safety Pressure Relief Valve to prevent over-pressurization.
- Quick & Secure Connections Quick-Disconnect Couplings (QDCs) for fast hose attachments.
- External Shut-Off & Bleed Valves Allows for controlled pressure release.

#### **Optimized for Mobility:**

- 30-Foot High-Pressure Hose: Connects to the nitrogen supply.
- Lightweight Carbon-Wound Cylinder: Holds 88 SCF at 4500 psig for easier handling.
- 10-Foot Service Hose: Equipped with shut-off valve and service chuck for precise servicing.

The kit includes a **30-foot high-pressure hose** with a QDC connector, coupled to a lightweight, carbon-wound cylinder containing 88 scf of nitrogen at 4500 psig. The outlet features a 10-foot high-pressure service hose with a shut-off valve and service chuck, ensuring smooth and efficient servicing.