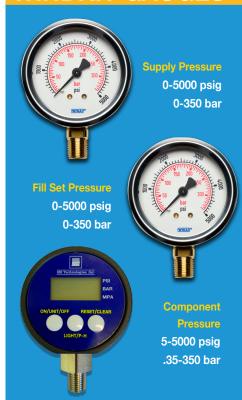

#### **Key Features:**

- Adjustable Pressure Control: Regulates nitrogen from 0-5000 psig (0-350 bar).
- Integrated Gauges: Monitor Supply Pressure, Fill Set Pressure, and Component Pressure with a built-in Safety Pressure Relief Valve to prevent over-pressurization.
- Quick & Secure Connections Quick-Disconnect Couplings (QDCs) for fast hose attachments.
- External Shut-Off & Bleed Valves Allows for controlled pressure release.

# **WINDKIT GAUGES**

#### **High Pressure Service Kit Includes:**

- 3 Gauge Control Box
- 4500 psig Nitrogen Bottle
- 10' Service Hose
- 30' High Pressure Hose
- Nylon Hanging System