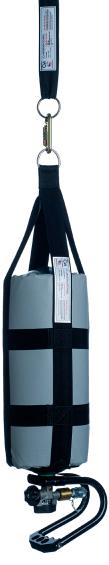

#### **Optimized for Mobility:**

- 30-Foot High-Pressure Hose: Connects to the nitrogen supply.
- Lightweight Carbon-Wound Cylinder: Holds 88 SCF at 4500 psig for easier handling.
- 10-Foot Service Hose: Equipped with shut-off valve and service chuck for precise servicing.

The kit includes a **30-foot high-pressure hose** with a QDC connector, coupled to a lightweight, carbon-wound cylinder containing 88 scf of nitrogen at 4500 psig. The outlet features a 10-foot high-pressure service hose with a shut-off valve and service chuck, ensuring smooth and efficient servicing.

#### **High Pressure Service Kit Includes:**

- 3 Gauge Control Box
- 4500 psig Nitrogen Bottle
- 10' Service Hose
- 30' High Pressure Hose
- Nylon Hanging System

## **Hanging System Info**

- Hanging system is constructed out of 1100 pound nylon
- Triple stitched 2" nylon
- Foam surround is .5" 2 lb. polyethylene
- Valve guard is machined aluminum