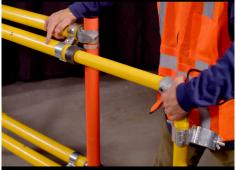

## **INTEGRATION**

- System can be retrofitted to existing transformers.
- Adjustable braces accommodate many types, sizes and configurations of transformers.
- Guardrail components can be collapsed and conveniently stored in a bag for transport.
- Post anchor assemblies are designed to be able to be left installed on a transformer for quick and easy installation of posts and guardrails for future maintenance activities.

# Tools for Anchor Installation

9/16" Ratcheting Wrench

3/4" Open Wrench

3/4" Ratcheting Wrench

Torque Wrench 100 ft/lbs min.

9/16" Socket

3/4" Deep Socket