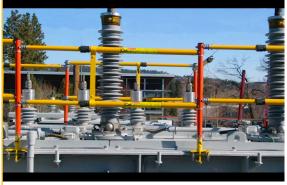

## TRANSFORMER INTEGRATED GUARD RAIL

The Transformer Integrated Guard Rail (TIGR) is a guardrail fall prevention system providing an OSHA compliant guardrail around the top perimeter of industrial electrical transformers, eliminating the need for a maintenance worker to tether off by wearing a personal fall arrest harness.

**TIGR SYSTEM** (8 Post System with Sliding Gate and Center & Corner post Anchors)

# Various System Components

Poles Weld Pocket
Rails TIGR Tooth
Extending Gate Center Anchor
Weld Pockets Corner Anchor

TIGR Eight Post System

Part Number: 526000-003

TIGR Ten Post System

Part Number: 526000-001A