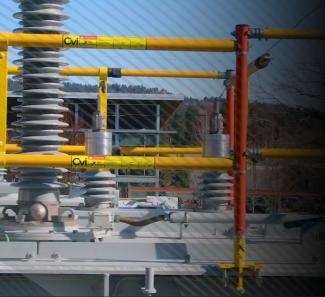

## TRANSFORMER INTEGRATED GUARD RAIL

The Transformer Integrated Guard Rail (TIGR) is a guardrail fall prevention system providing an OSHA compliant guardrail around the top perimeter of industrial electrical transformers, eliminating the need for a maintenance worker to tether off by wearing a personal fall arrest harness.

## **INTEGRATION**

- System can be retrofitted to existing transformers.
- Adjustable braces accommodate many types, sizes and configurations of transformers.
- Guardrail components can be collapsed and conveniently stored in a bag for transport.
- Post anchor assemblies are designed to be able to be left installed on a transformer for quick and easy installation of posts and guardrails for future maintenance activities.