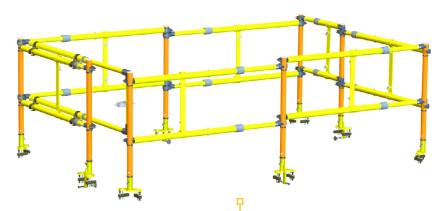

**TIGR SYSTEM** (8 Post System with Sliding Gate and Center & Corner post Anchors)

# Various System Components

Poles Weld Pocket
Rails TIGR Tooth
Extending Gate Center Anchor
Weld Pockets Corner Anchor

TIGR Eight Post System

Part Number: 526000-003

TIGR Ten Post System

Part Number: 526000-001A