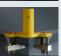

### TRANSFORMER INTEGRATED GUARD RAIL

The Transformer Integrated Guard Rail (TIGR) is a guardrail fall prevention system providing an OSHA compliant guardrail around the top perimeter of industrial electrical transformers, eliminating the need for a maintenance worker to tether off by wearing a personal fall arrest harness.

# **INTEGRATION**

- System can be retrofitted to existing transformers.
- Adjustable braces accommodate many types, sizes and configurations of transformers.
- Guardrail components can be collapsed and conveniently stored in a bag for transport.
- Post anchor assemblies are designed to be able to be left installed on a transformer for quick and easy installation of posts and guardrails for future maintenance activities.