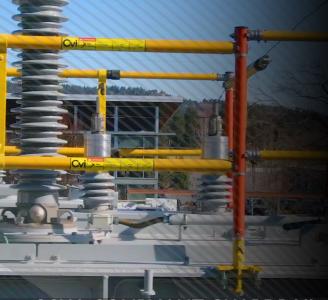

### TRANSFORMER INTEGRATED GUARD RAIL

The Transformer Integrated Guard Rail (TIGR) is a guardrail fall prevention system providing an OSHA compliant guardrail around the top perimeter of industrial electrical transformers, eliminating the need for a maintenance worker to tether off by wearing a personal fall arrest harness.

# **INTEGRATION**

- System can be retrofitted to existing transformers.
- Adjustable braces accommodate many types, sizes and configurations of transformers.
- Guardrail components can be collapsed and conveniently stored in a bag for transport.
- Post anchor assemblies are designed to be able to be left installed on a transformer for quick and easy installation of posts and guardrails for future maintenance activities.