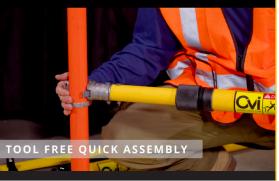

# **INTEGRATION**

- System can be retrofitted to existing transformers.
- Adjustable braces accommodate many types, sizes and configurations of transformers.
- Guardrail components can be collapsed and conveniently stored in a bag for transport.
- Post anchor assemblies are designed to be able to be left installed on a transformer for quick and easy installation of posts and guardrails for future maintenance activities.

#### 2. TIGR Tooth Post Sockets

The TIGR Tooth is a three piece, proprietary system consisting of a socket, stud and taper washer that safely and easily attach post sockets to exhisting transformers in the field.