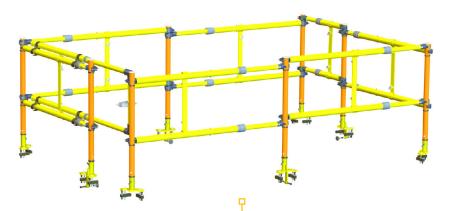

**TIGR SYSTEM** (8 Post System with Sliding Gate and Center & Corner post Anchors)

# Various System Components

Poles Weld Pocket
Rails TIGR Tooth
Extending Gate Center Anchor
Weld Pockets Corner Anchor

TIGR Eight Post System

Part Number: 526000-003

TIGR Ten Post System

Part Number: 526000-001A