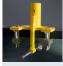

### TRANSFORMER INTEGRATED GUARD RAIL

The Transformer Integrated Guard Rail (TIGR) is a guardrail fall prevention system providing an OSHA compliant guardrail around the top perimeter of industrial electrical transformers, eliminating the need for a maintenance worker to tether off by wearing a personal fall arrest harness.

**TIGR SYSTEM** (8 Post System with Sliding Gate and Center & Corner post Anchors)