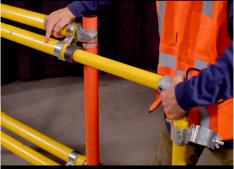

# **INTEGRATION**

- System can be retrofitted to existing transformers.
- Adjustable braces accommodate many types, sizes and configurations of transformers.
- Guardrail components can be collapsed and conveniently stored in a bag for transport.
- Post anchor assemblies are designed to be able to be left installed on a transformer for quick and easy installation of posts and guardrails for future maintenance activities.

#### 2. TIGR Tooth Post Sockets

The TIGR Tooth is a three piece, proprietary system consisting of a socket, stud and taper washer that safely and easily attach post sockets to exhisting transformers in the field.

# Various System Components

Poles Weld Pocket
Rails TIGR Tooth
Extending Gate Center Anchor
Weld Pockets Corner Anchor

TIGR Eight Post System

Part Number: 526000-003

TIGR Ten Post System

Part Number: 526000-001A