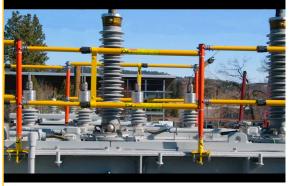

### TRANSFORMER INTEGRATED GUARD RAIL

The Transformer Integrated Guard Rail (TIGR) is a guardrail fall prevention system providing an OSHA compliant guardrail around the top perimeter of industrial electrical transformers, eliminating the need for a maintenance worker to tether off by wearing a personal fall arrest harness.

**TIGR SYSTEM** (8 Post System with Sliding Gate and Center & Corner post Anchors)