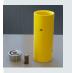

#### 1. Weld Pocket

The TIGR Weld Pocket is installed during transformer fabrication. Weld pockets are shipped directly to the transformer manufacturer.

#### 2. TIGR Tooth Post Sockets

The TIGR Tooth is a three piece, proprietary system consisting of a socket, stud and taper washer that safely and easily attach post sockets to exhisting transformers in the field.