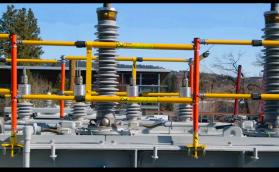

# **TRANSFORMER INTEGRATED GUARD RAIL**

The Transformer Integrated Guard Rail (TIGR) is a guardrail fall prevention system providing an OSHA compliant guardrail around the top perimeter of industrial electrical transformers, eliminating the need for a maintenance worker to tether off by wearing a personal fall arrest harness.

### INTEGRATION

- System can be retrofitted to existing transformers.
- Adjustable braces accommodate many types, sizes and configurations of transformers.
- Guardrail components can be collapsed and conveniently stored in a bag for transport.
- Post anchor assemblies are designed to be able to be left installed on a transformer for quick and easy installation of posts and guardrails for future maintenance activities.

#### **TIGR SYSTEM** (8 Post System with Sliding Gate and Center & Corner post Anchors)