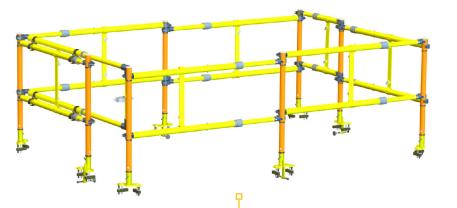

# **TRANSFORMER INTEGRATED GUARD RAIL**

The Transformer Integrated Guard Rail (TIGR) is a guardrail fall prevention system providing an OSHA compliant guardrail around the top perimeter of industrial electrical transformers, eliminating the need for a maintenance worker to tether off by wearing a personal fall arrest harness.

#### **TIGR SYSTEM** (8 Post System with Sliding Gate and Center & Corner post Anchors)