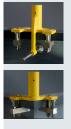

## 3. Center & Corner Post Anchors

The TIGR Center and Corner Post Anchors are mechanically installed to exhisting transformers in the field. The anchors are the only components of the TIGR system that require tools to install and can be easily removed if desired.