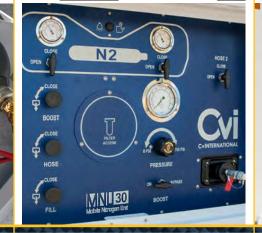

**MODEL: MNU-30**Part Number: MNU-30

No. of Cyl:

Cyl. Capacity: 380 cubic feet
Total System Capacity: 2280