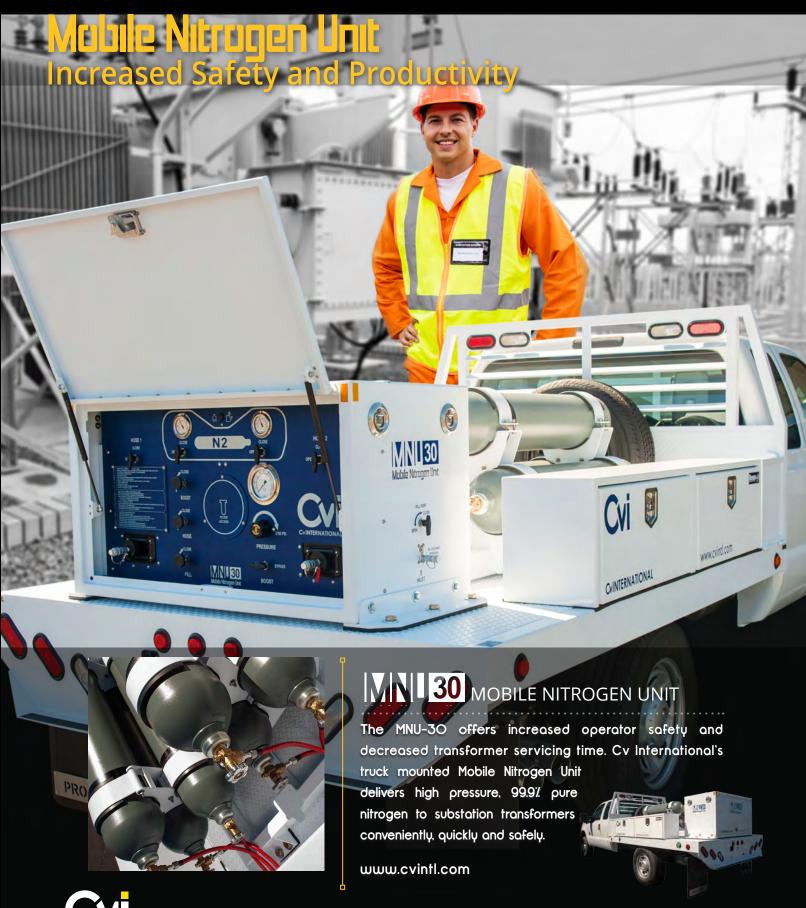

## NITROGEN GENERATION

Keep the MNU-30 cylinders ready for service with the SNG-II, a fully integrated, electronically driven, turn-key nitrogen generating system capable of producing nitrogen gas up to 99.9% purity at 8 to 25 scfm. Service pressures provided to 5000 psi.