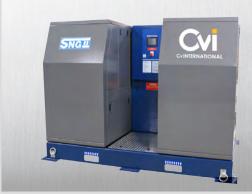

The MNU-30 Truck System allows one person operation when servicing transformers and offers integrated safety features such as an ergonomically easy use control panel, regulators and check valves.